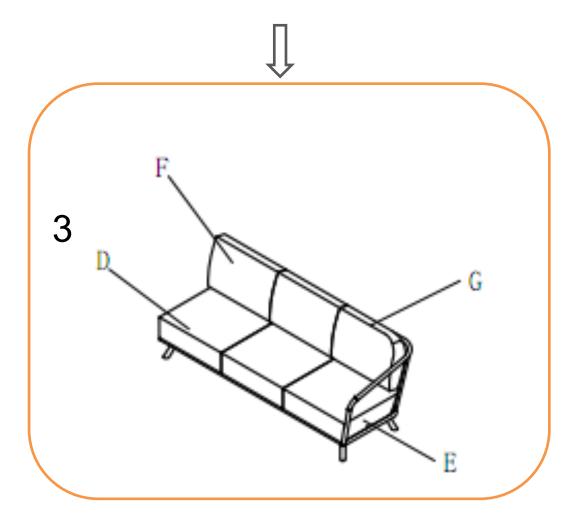

#### **STOOL ASSEMBLY STEPS:**

- 1. Turn the stool top frame(A) upside down on a soft clean surface
- $\textbf{2. } \underline{\textbf{LOOSELY}} \text{ attach Legs(B) to the top(A) with bolts(D) and big flat washers(E) using Allen key(F)}\\$
- 3. Tighten all bolts using Allen key (F) one by one being careful not to over tighten any as this will cause the thread to become damaged
- 4. Turn stool over and place in desired position and put cushion(C) on it.