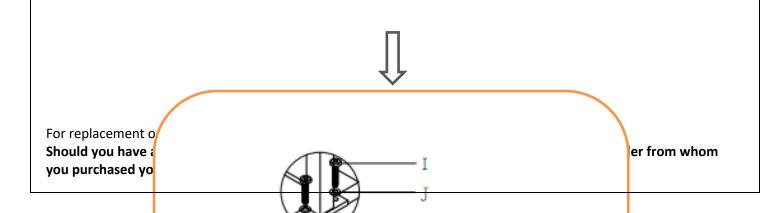

#### **RIGHT HAND CORNER ASSEMBLY STEPS:**

- 1. Turn the sofa seating panel (A) upside down on a soft clean surface
- 2. LOOSELY attach Legs(B) to the Sofa(A) with bolts(H) and big flat washers(J) using Allen key(K)
- 3. LOOSELY attach Middle leg(C) to the Sofa(A) with bolts(I) and big flat washers(J) using Allen key(K)
- 4. Tighten all bolts using Allen key (K) one by one being careful not to over tighten any as this will cause the thread to become damaged
- 5. Turn Sofa over and place in desired position.
- 6. Place all cushions (D, E, F and G) on the sofa seat