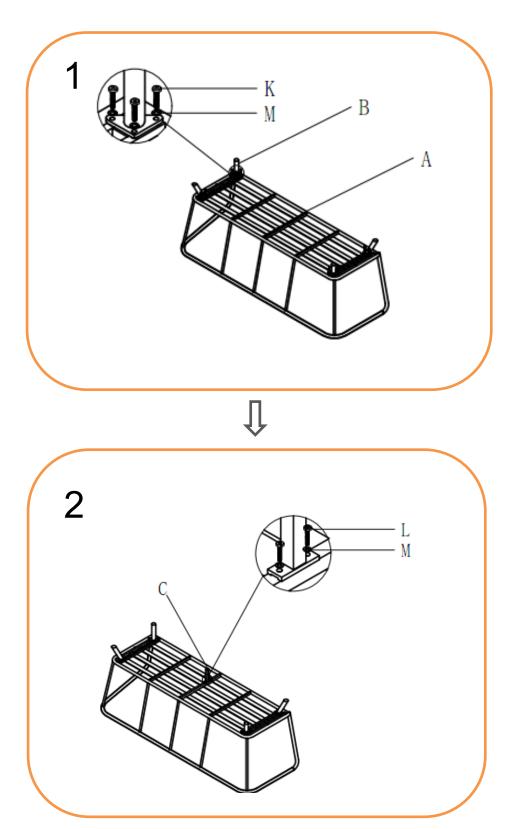

#### **LEFT HAND CORNER ASSEMBLY STEPS:**

- 1. Turn the sofa seating panel (A) upside down on a soft clean surface
- 2. LOOSELY attach Legs(B) to the Sofa(A) with bolts(K) and big flat washers(M) using Allen key(N)
- 3. LOOSELY attach middle leg(C) to the Sofa(A) with bolts(L) and big flat washers(M) using Allen key(N)
- 4. Tighten all bolts using Allen key (N) one by one being careful not to over tighten any as this will cause the thread to become damaged
- 5. Turn Sofa over and place in desired position.
- 6. Place all cushions (D, E, F, G, H, I and J) on the sofa seat