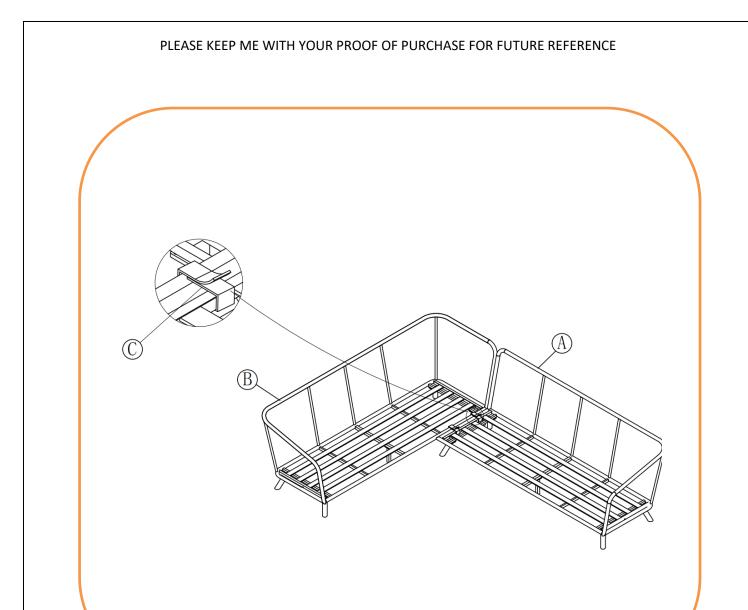

#### **CORNER UNIT ASSEMBLY STEPS:**

- 1. Position part (A)and part (B) ready for assembly
- 2. With 2 velcro straps (C) position over the section that adjoin parts (A1) and (B1).
- 3. Turn sofas over and place in desired position.