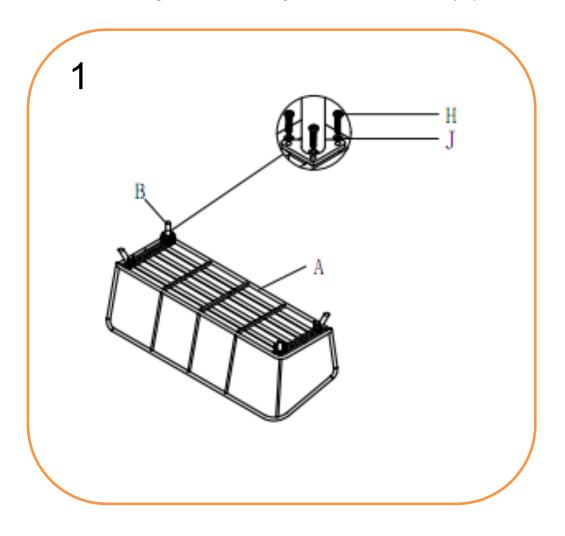

#### **LEFT HAND CORNER ASSEMBLY STEPS:**

- 1. Turn the sofa seating panel (A) upside down on a soft clean surface
- 2. LOOSELY attach Legs(B) to the Sofa(A) with bolts(K) and big flat washers(M) using Allen key(N)
- 3. LOOSELY attach middle leg(C) to the Sofa(A) with bolts(L) and big flat washers(M) using Allen key(N)
- 4. Tighten all bolts using Allen key (N) one by one being careful not to over tighten any as this will cause the thread to become damaged
- 5. Turn Sofa over and place in desired position.
- 6. Place all cushions (D, E, F, G, H, I and J) on the sofa seat

| Component's | )<br>T        | T                        | 1    |                          | Fixings    |               | T                   | I    | T                                |
|-------------|---------------|--------------------------|------|--------------------------|------------|---------------|---------------------|------|----------------------------------|
| Parts List  | Parts Picture | Description              | Q'ty | Part no                  | Parts list | Parts Picture | Description         | Q'ty | Part no.                         |
| A           |               | Sofa<br>seating<br>panel | 1    | 64006082A1<br>64006092A1 | н          | 0             | Back<br>cushion     | 1    | 6400608<br>2H1<br>6400609<br>2H1 |
| В           | S             | Legs                     | 4    | 64006082B1<br>64006092B1 | I          |               | Back<br>cushion     | 1    | 6400608<br>211<br>6400609<br>211 |
| С           |               | Middle Leg               | 1    | 64006082C1<br>64006092C1 | J          |               | Side<br>cushion     | 1    | 6400608<br>2J1<br>6400609<br>2J1 |
| D           |               | Seat<br>cushion          | 1    | 64006082D1<br>64006092D1 | К          |               | M6*25 bolts         | 12   | 1231162                          |
| E           | $\Diamond$    | Seat<br>cushion          | 1    | 64006082E1<br>64006092E1 | L          |               | M6*20 bolts         | 2    | 1231162                          |
| F           | $\Diamond$    | Seat<br>cushion          | 1    | 64006082F1<br>64006092F1 | М          | 0             | Big Flat<br>washers | 14   | 1061162                          |