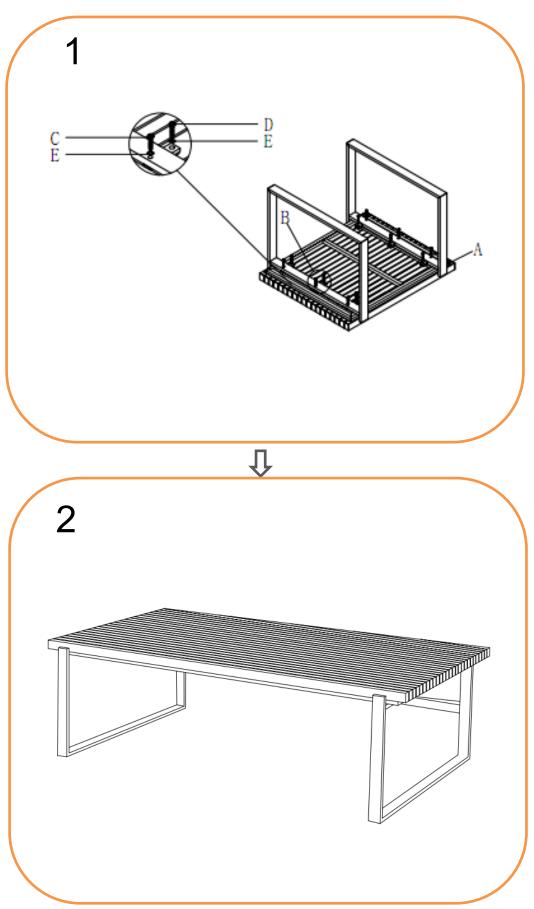

### **TABLE ASSEMBLY STEPS:**

- 1. Turn the table top (A) upside down on a soft clean surface
- 2. LOOSELY attach Legs(B) to the table top(A) with bolts(C&D) and big flat washers(E) using Allen key(F)
- 3. Tighten all bolts using Allen key (F) one by one being careful not to over tighten any as this will cause the thread to become damaged
- 4. Turn table over and place in desired position.