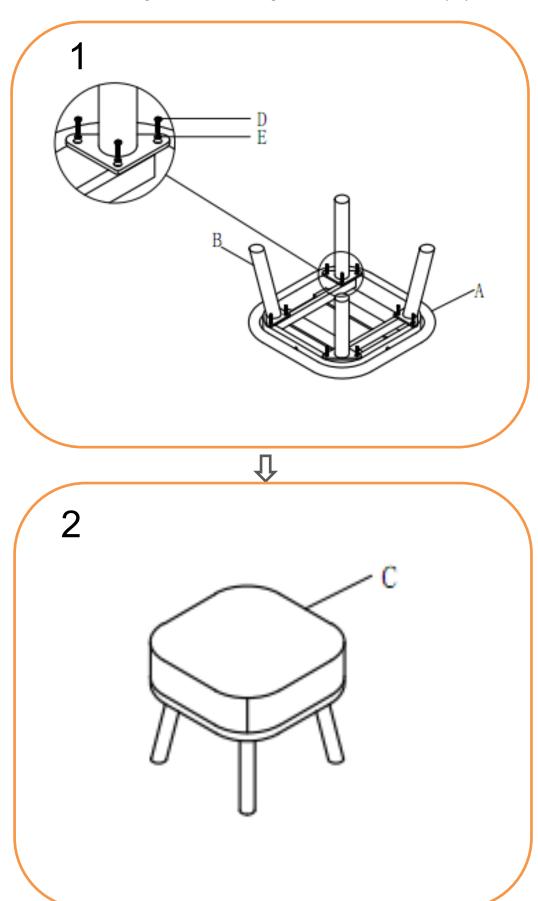

#### **STOOL ASSEMBLY STEPS:**

- 1. Turn the stool top frame(A) upside down on a soft clean surface
- $\textbf{2. } \underline{\textbf{LOOSELY}} \text{ attach Legs(B) to the top(A) with bolts(D) and big flat washers(E) using Allen key(F)}\\$
- 3. Tighten all bolts using Allen key (F) one by one being careful not to over tighten any as this will cause the thread to become damaged
- 4. Turn stool over and place in desired position and put cushion(C) on it.