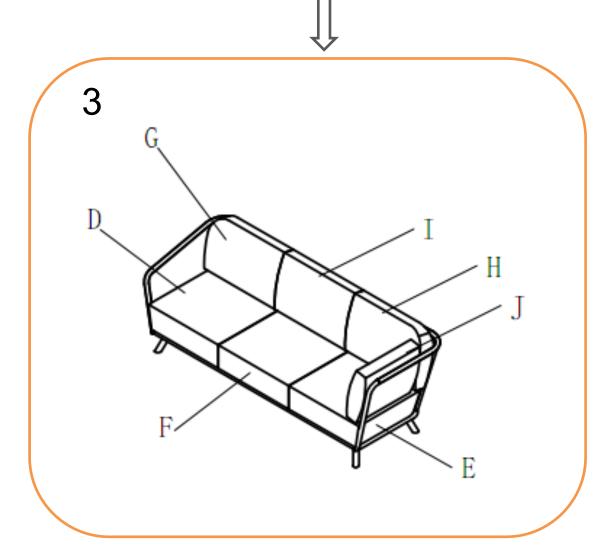

#### **LEFT HAND CORNER ASSEMBLY STEPS:**

- 1. Turn the sofa seating panel (A) upside down on a soft clean surface
- 2. LOOSELY attach Legs(B) to the Sofa(A) with bolts(K) and big flat washers(M) using Allen key(N)
- 3. LOOSELY attach middle leg(C) to the Sofa(A) with bolts(L) and big flat washers(M) using Allen key(N)
- 4. Tighten all bolts using Allen key (N) one by one being careful not to over tighten any as this will cause the thread to become damaged
- 5. Turn Sofa over and place in desired position.
- 6. Place all cushions (D, E, F, G, H, I and J) on the sofa seat